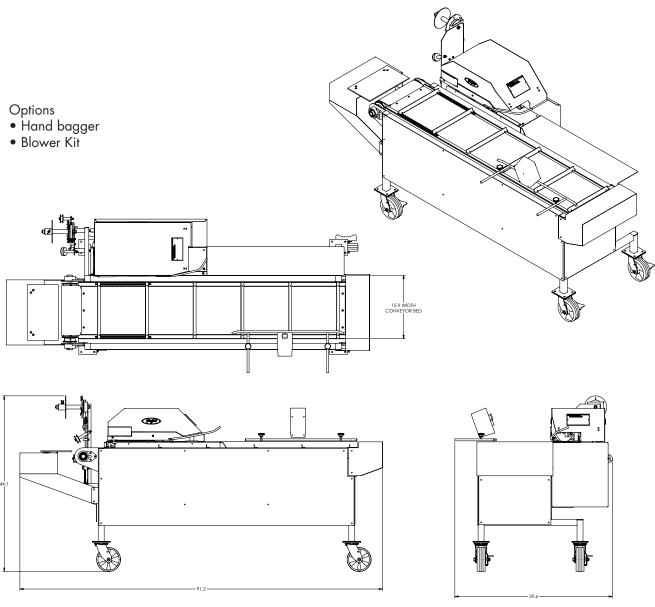

## **MODEL EL54C**

The Burford® Model EL54C Twist Tyer delivers the #1 consumer preferred closure at a lower cost per package for the retail and small wholesale bakery. For optimal performance a minimum bag thickness of 1.25mil is required.



PRACTICAL SOLUTIONS THROUGH INNOVATIVE TECHNOLOGIES



**CALL US TODAY 1-877-BURFORD (287-3673)** 

## **ENTRY LEVEL TWIST TYER SYSTEM**



The Burford® EL54C is designed to be used with manual or semi-automatic bag loaders to improve the efficiency of the bakery packaging process. With the Entry Level Twist Tyer System, packages are simply placed onto the conveyor and from that point on the feeding and tying process is automated.



| SPECIFICATIONS                       |
|--------------------------------------|
| ELECTRICAL:                          |
| 110 VOLT, 50/60 HZ, 1 PHASE, 10 AMPS |