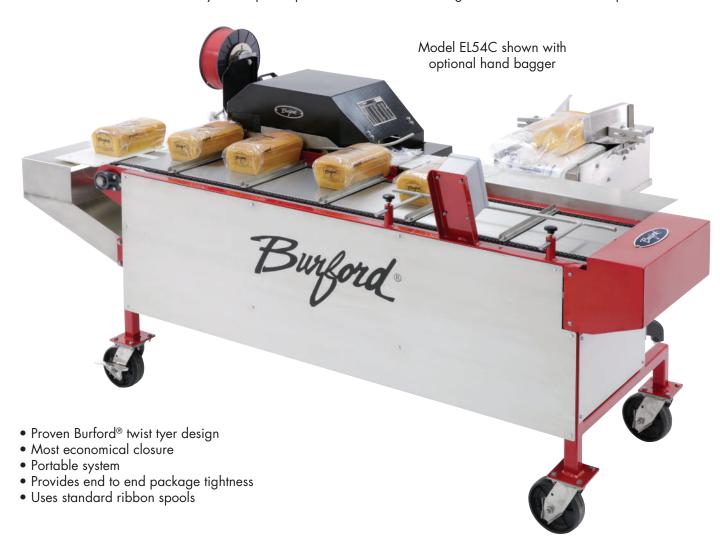

## **MODEL EL54C**

The Burford® Model EL54C Twist Tyer delivers the #1 consumer preferred closure at a lower cost per package for the retail and small wholesale bakery. For optimal performance a minimum bag thickness of 1.25mil is required.

## **ENTRY LEVEL TWIST TYER SYSTEM**

The Burford® EL54C is designed to be used with manual or semi-automatic bag loaders to improve the efficiency of the bakery packaging process. With the Entry Level Twist Tyer System, packages are simply placed onto the conveyor and from that point on the feeding and tying process is automated.