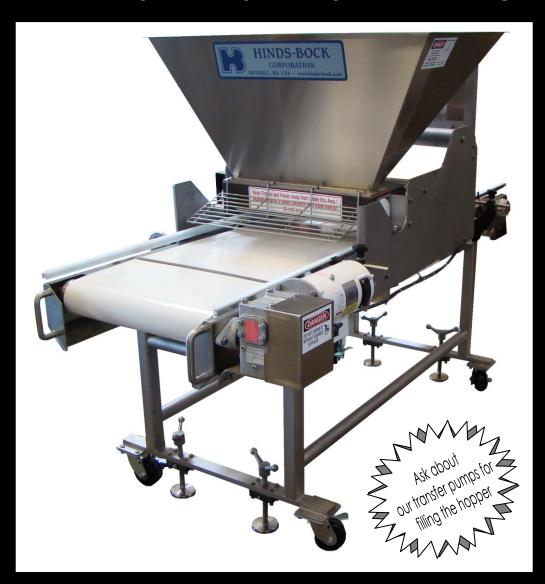

## THE NEW "AUTOMATIC ANSWER"

## A UNIVERSAL MUFFIN AND CAKE BATTER DEPOSITOR

## Features Include:

- Simple hand-wheel depositing height adjustment
- Large product path ports enable the machine to handle thick, viscous batters with or without particulates producing an extremely clean cut-off
- PLC with recipe memory for various bakery pans
- Available in four, five, six and eight across formats depending upon pan configuration
- Ideal for wholesale bakeries, schools or prison commissaries.