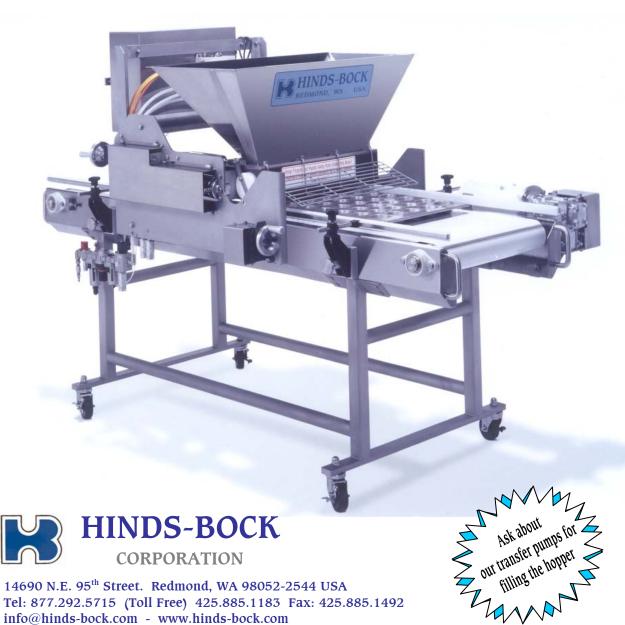

## THE "NEW" AUTOMATIC ANSWER A UNIVERSAL MUFFIN AND CAKE BATTER DEPOSITOR

**Features Include:** 

- Simple hand-wheel depositing height adjustment
- Large product path ports enable the machine to handle thick, viscous batters with or without particulates producing an extremely clean cut-off
- PLC with recipe memory for various bakery pans
- Available in four, five, six and eight across formats depending upon pan configuration
- **Ideal for wholesale bakeries, schools or prison commissaries.**

A leading bakery equipment manufacturer committed to service, Hinds-Bock has the answer to your bakery depositing needs.