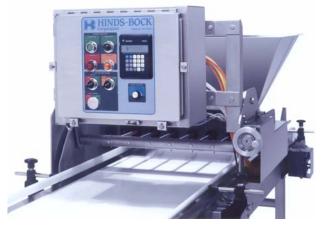

## THE "NEW" AUTOMATIC ANSWER A UNIVERSAL MUFFIN AND CAKE BATTER DEPOSITOR

**Features Include:** 

- Simple hand-wheel depositing height adjustment
- Large product path ports enable the machine to handle thick, viscous batters with or without particulates producing an extremely clean cut-off
- PLC with recipe memory for various bakery pans
- Available in four, five, six and eight across formats depending upon pan configuration
- **Ideal for wholesale bakeries, schools or prison commissaries.**

A leading bakery equipment manufacturer committed to service, Hinds-Bock has the answer to your bakery depositing needs.