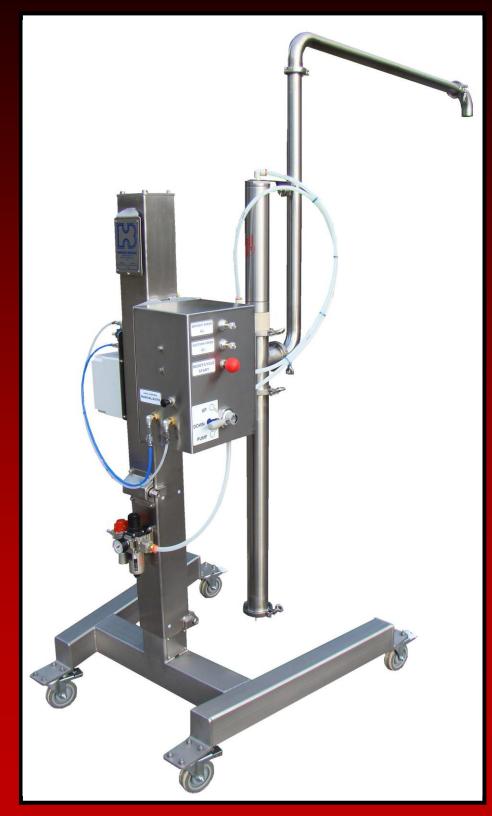

## HINDS-BOCK P-50 AUTO-LIFT TRANSFER PUMP

The all new Hinds-Bock model P-50 Auto Lift **Transfer Pump is ideal for Bakeries or production** plants with limited floor space. It features a very rugged compact design that allows it to come apart in minutes without tools. The Pump is powered in the up position and gravity lowers it down. It can handle a wide variety of products such as bakery batters, fillings and even products with small particulates. A high-low level probe sensor is optional for automatically starting and stopping the pump based on the level in the depositor hopper. Like all Hinds-Bock equipment is designed for multiple shifts a day production.