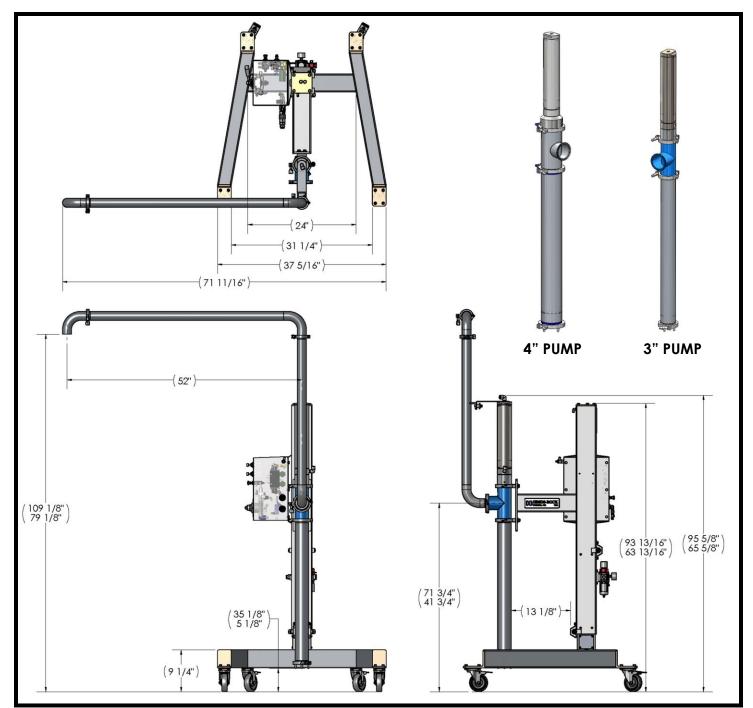

## HINDS-BOCK P-50 AUTO-LIFT TRANSFER PUMP

The all new Hinds-Bock model P-50 Auto Lift **Transfer Pump is ideal for Bakeries or production** plants with limited floor space. It features a very rugged compact design that allows it to come apart in minutes without tools. The Pump is powered in the up position and gravity lowers it down. It can handle a wide variety of products such as bakery batters, fillings and even products with small particulates. A high-low level probe sensor is optional for automatically starting and stopping the pump based on the level in the depositor hopper. Like all Hinds-Bock equipment is designed for multiple shifts a day production.